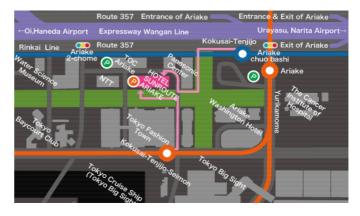

## Nearest station

## Rinkai-Line "Kokusai Tenjijo" 3-minute-walk

Walk to the right hand side from a ticket wicket, pass through or walk around the corner of Panasonic Center.

Yurikamome "Kokusai Tenjijo Seimon" 3-minute-walk Walk to the left hand side from a ticket wicket, walk through TFT building.